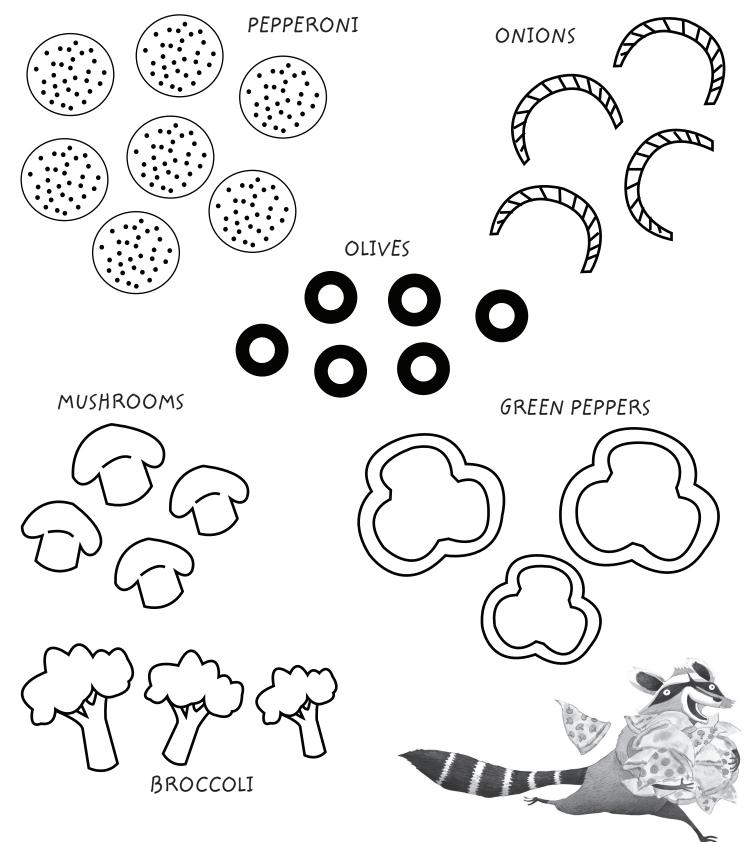

## Make Your Very Own Pizza!

Raccoon wants to make the world's most delicious pizza. You can help him! Color in a white paper plate with red (for the sauce) and yellow (for the cheese), then cut out the toppings below and paste them on your very own personal pizza!