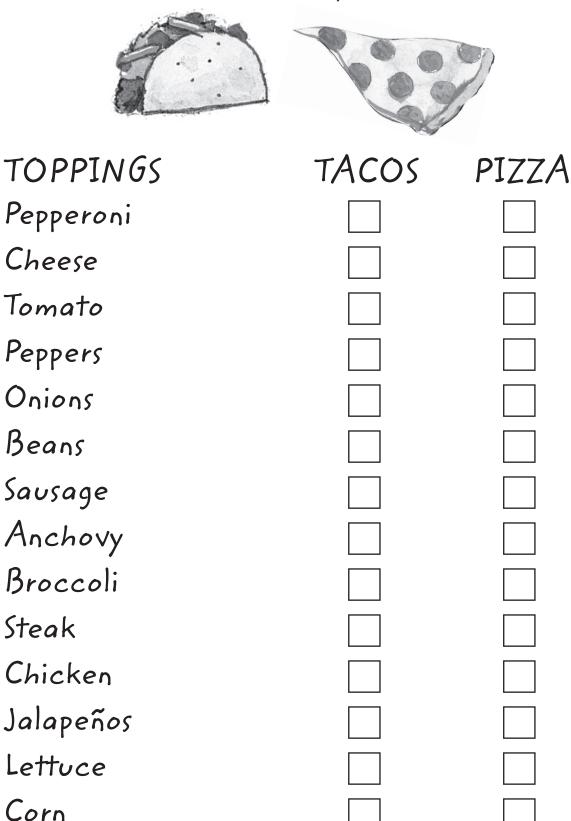

## Tacos or Pizza? You Decide!

In the chart below, put a check mark in the column for pizza toppings or taco toppings. Sometimes the foods may work in both!