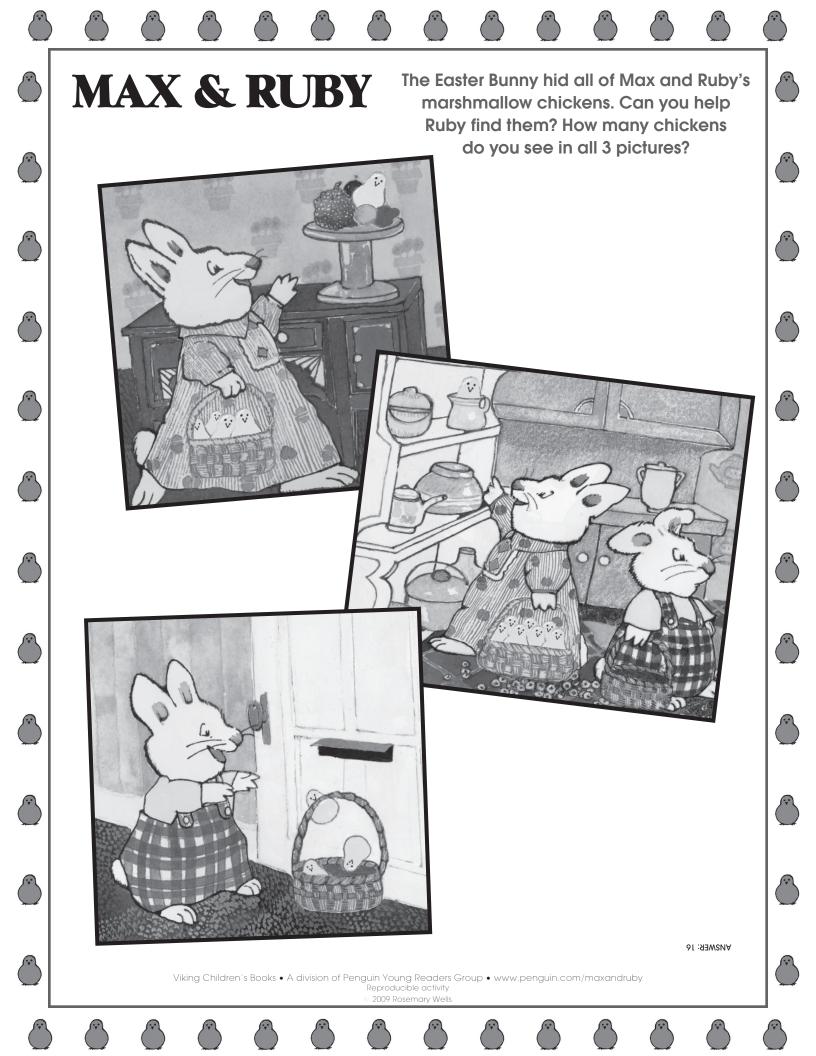

|
| 6. WLFREO                                                                                                                                          |                                                                                                    |
|                                                                                                                                                    | ז. Max; 2. Bunny; 3. Spring; 4. Sun; 5. Ruby; 6. Flower                                            |
| Viking Children's Books • A division of Penguin Young Readers Group • www.penguin.com/maxandruby<br>Reproducible activity<br>© 2009 Rosemary Wells |                                                                                                    |

r



# MAX & RUBY

#### **Funny Bunny!**

Can you find what's different in these two pictures? Circle the differences you see.



Viking Children's Books • A division of Penguin Young Readers Group • www.penguin.com/maxandruby Reproducible activity © 2009 Rosemary Wells

SC TOWN