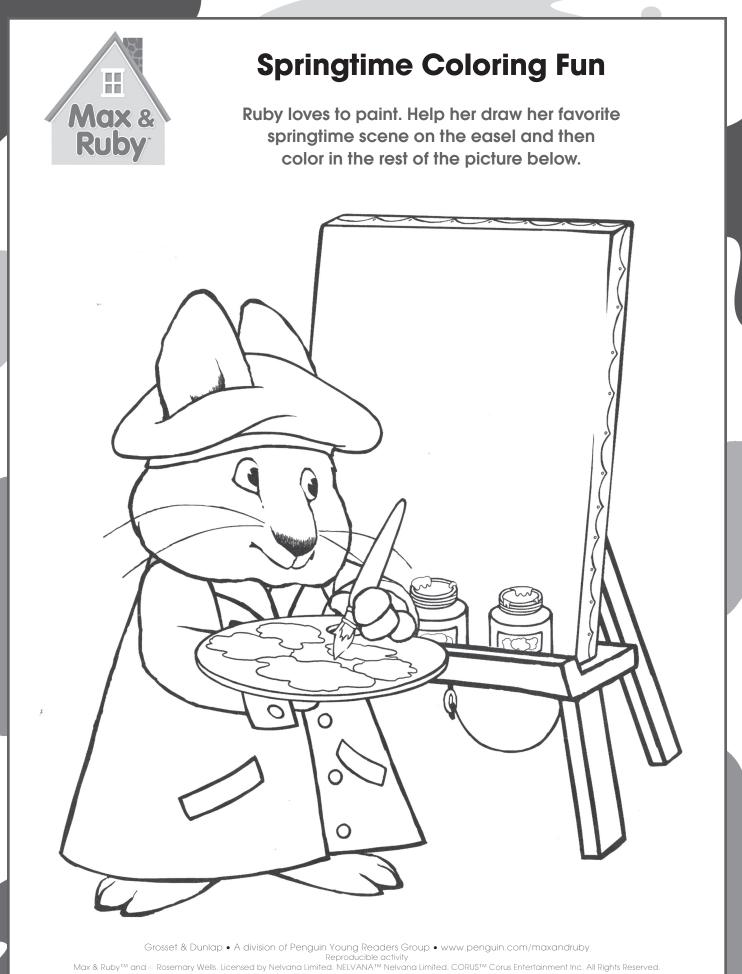

## Matching

Every season is fun with Max & Ruby! Match the pictures on the left with the season they belong in on the right.





## **SPRING**

### **SUMMER**

#### WINTER

Grosset & Dunlap • A division of Penguin Young Readers Group • www.penguin.com/maxandruby Reproducible activity Max & Ruby™ and © Rosemary Wells. Licensed by Nelvana Limited. NELVANA™ Nelvana Limited. CORUS™ Corus Entertainment Inc. All Rights Reserved

| MAX & RUBY                                                                                                                                         | Word Jumble<br>Help Max & Ruby unscramble these words for<br>a burst of springtime fun. Good luck! |
|----------------------------------------------------------------------------------------------------------------